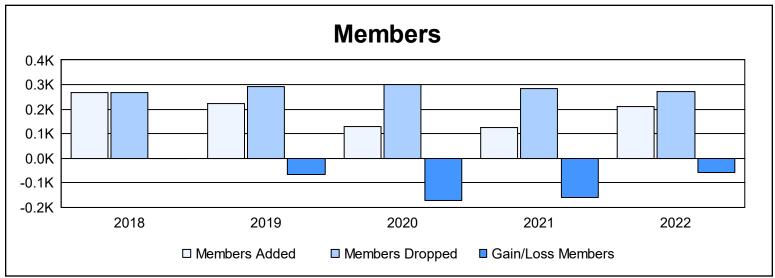

District 24 I As of June 2022 Cumulative

| Year      | New<br>Clubs | Dropped<br>Clubs | Gain/<br>Loss<br>Clubs | New<br>Members | Charter<br>Members | Reinstate<br>Members | Transfer<br>Members | Total<br>Member<br>Added | Total<br>Members<br>Dropped | Gain/<br>Loss<br>Members |
|-----------|--------------|------------------|------------------------|----------------|--------------------|----------------------|---------------------|--------------------------|-----------------------------|--------------------------|
| 2017-2018 | 2            | 0                | 2                      | 184            | 58                 | 14                   | 10                  | 266                      | 269                         | -3                       |
| 2018-2019 | 1            | 2                | -1                     | 169            | 32                 | 5                    | 18                  | 224                      | 290                         | -66                      |
| 2019-2020 | 0            | 6                | -6                     | 98             | 11                 | 3                    | 18                  | 130                      | 301                         | -171                     |
| 2020-2021 | 0            | 2                | -2                     | 94             | 1                  | 3                    | 26                  | 124                      | 283                         | -159                     |
| 2021-2022 | 0            | 2                | -2                     | 179            | 2                  | 22                   | 8                   | 211                      | 270                         | -59                      |
| Average   | 1            | 2                | -2                     | 145            | 21                 | 9                    | 16                  | 191                      | 283                         | -92                      |