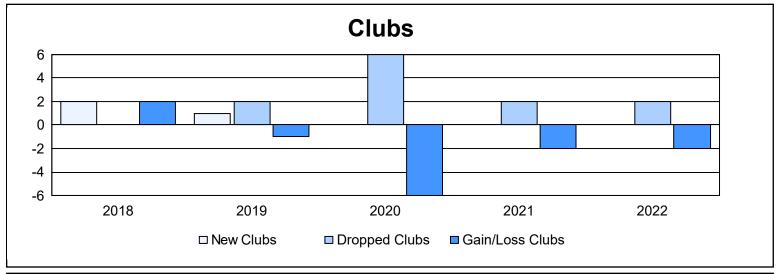

District 24 I As of June 2022 Cumulative

| Year      | New<br>Clubs | Dropped<br>Clubs | Gain/<br>Loss<br>Clubs | New<br>Members | Charter<br>Members | Reinstate<br>Members | Transfer<br>Members | Total<br>Member<br>Added | Total<br>Members<br>Dropped | Gain/<br>Loss<br>Members |
|-----------|--------------|------------------|------------------------|----------------|--------------------|----------------------|---------------------|--------------------------|-----------------------------|--------------------------|
| 2017-2018 | 2            | 0                | 2                      | 184            | 58                 | 14                   | 10                  | 266                      | 269                         | -3                       |
| 2018-2019 | 1            | 2                | -1                     | 169            | 32                 | 5                    | 18                  | 224                      | 290                         | -66                      |
| 2019-2020 | 0            | 6                | -6                     | 98             | 11                 | 3                    | 18                  | 130                      | 301                         | -171                     |
| 2020-2021 | 0            | 2                | -2                     | 94             | 1                  | 3                    | 26                  | 124                      | 283                         | -159                     |
| 2021-2022 | 0            | 2                | -2                     | 179            | 2                  | 22                   | 8                   | 211                      | 270                         | -59                      |
| Average   | 1            | 2                | -2                     | 145            | 21                 | 9                    | 16                  | 191                      | 283                         | -92                      |